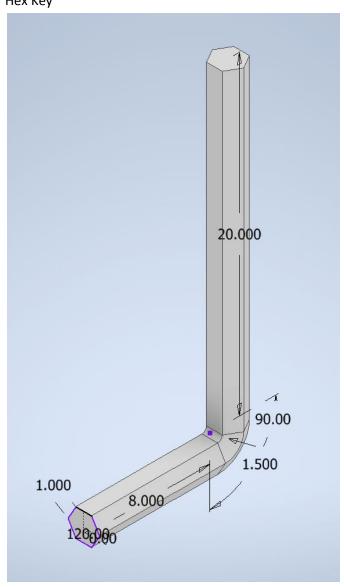

## **SWEEP AND LOFT**





Things are getting pretty wild with the sweep and loft tools, but using the Advanced Extruding video, your googling skills, and ability to press random buttons and see what they do, we think you can make your own versions of the solids on this sheet. Have fun and feel free to ask us any questions you have! :)

**Problem 1:** Hex Key



Problem 2: Mallet



## Problem 3:

Pretend you're 3d printing a brick. It happens to have a wire running through it on the left and an oddly shaped shaft running through it on the right. The shaft is unlike any you've seen before: it starts as a hexagon and slowly transitions into a circle. (*Celina Wu, 2019-2020 Co-Captain*)