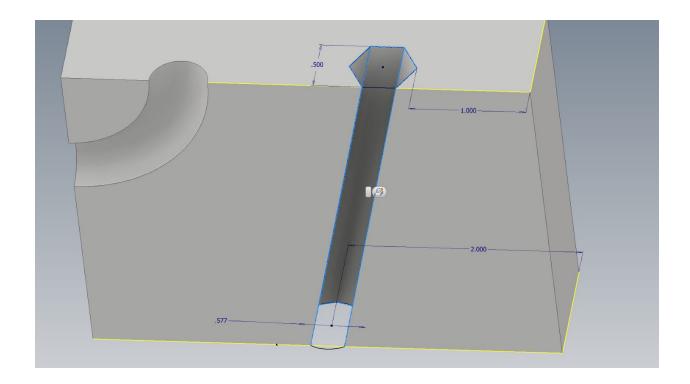

## Problem 3:

Pretend you're 3d printing a brick. It happens to have a wire running through it on the left and an oddly shaped shaft running through it on the right. The shaft is unlike any you've seen before: it starts as a hexagon and slowly transitions into a circle. (*Celina Wu, 2019-2020 Co-Captain*)