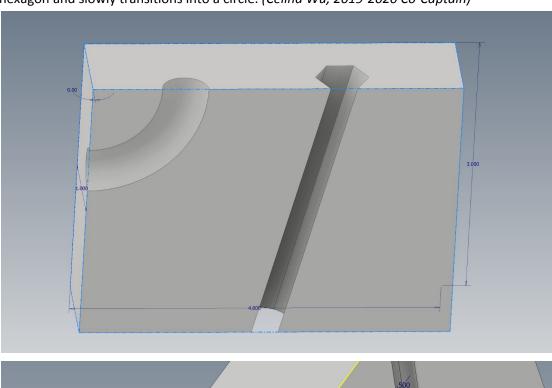

## Problem 3:

Pretend you're 3d printing a brick. It happens to have a wire running through it on the left and an oddly shaped shaft running through it on the right. The shaft is unlike any you've seen before: it starts as a hexagon and slowly transitions into a circle. (*Celina Wu, 2019-2020 Co-Captain*)