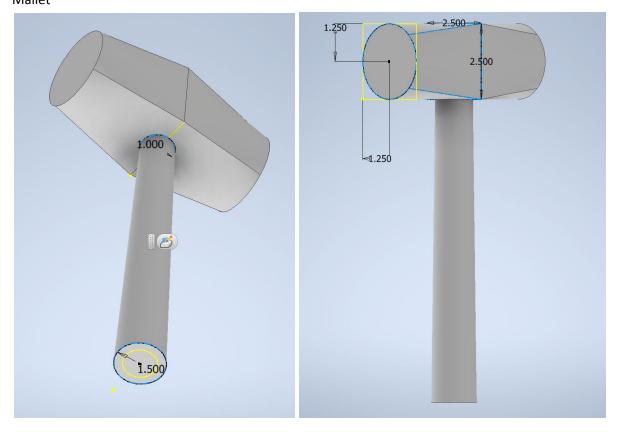

## **SWEEP AND LOFT**





Things are getting pretty wild with the sweep and loft tools, but using the Advanced Extruding video, your googling skills, and ability to press random buttons and see what they do, we think you can make your own versions of the solids on this sheet. Have fun and feel free to ask us any questions you have! :)

**Problem 1:** Hex Key



Problem 2: Mallet



## Problem 3:

Pretend you're 3d printing a brick. It happens to have a wire running through it on the left and an oddly shaped shaft running through it on the right. The shaft is unlike any you've seen before: it starts as a hexagon and slowly transitions into a circle. (*Celina Wu, 2019-2020 Co-Captain*)