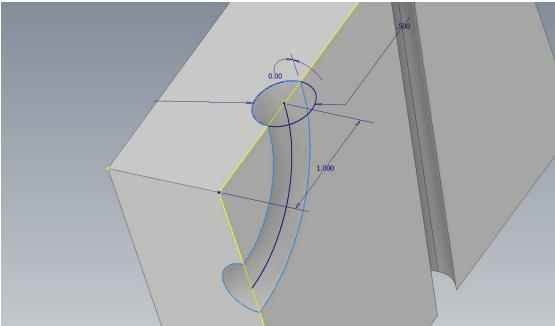

## Problem 3:

Pretend you're 3d printing a brick. It happens to have a wire running through it on the left and an oddly shaped shaft running through it on the right. The shaft is unlike any you've seen before: it starts as a hexagon and slowly transitions into a circle. (*Celina Wu, 2019-2020 Co-Captain*)